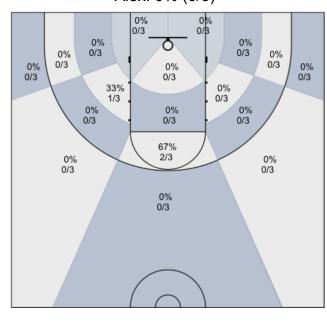

## Shot Zones (Zone Distribution) Report MUMBA U16 (Home) 62, Bayan Basketball (Away) 43, 2019-02-23

All Players: 40% (25/63)

Seth: 86% (6/7)

Charles: 56% (5/9)

Alex: 0% (0/3)

Harsh: 43% (3/7)

James: 25% (2/8)