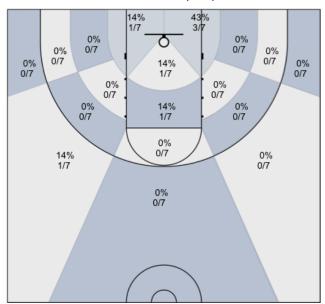

## Shot Zones (Zone Distribution) Report MUMBA U16 (Home) 62, Bayan Basketball (Away) 43, 2019-02-23

All Players: 40% (25/63)

Seth: 86% (6/7)

Charles: 56% (5/9)

Alex: 0% (0/3)

Harsh: 43% (3/7)

James: 25% (2/8)