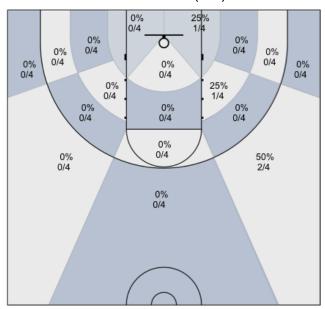

Connor: 50% (2/4)

Josh: 0% (0/4)

Max: 50% (1/2) 0% 0/2 100% 2/2 0% 0/2 0% 0/2 Ō 0% 0/2 0% 0/2 0% 0/2 0% 0/2 0% 0/2 0% 0/2 0% 0/2 0% 0/2 0% 0/2 0% 0/2 0% 0/2 0% 0/2 0% 0/2

Rav: 14% (1/7) 0% 0/7 0% 0/7 Ō 0% 0/7 0% 0/7 29% 2/7 0% 0/7 0% 0/7 0% 0/7 14% 1/7 14% 1/7 0% 0/7 0% 0/7 0% 0/7 0% 0/7