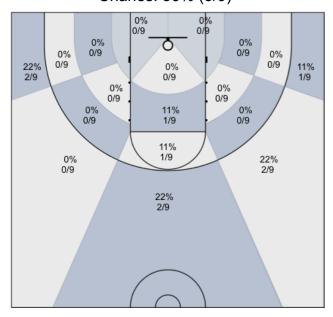

## Shot Zones (Zone Distribution) Report MUMBA U16 (Home) 62, Bayan Basketball (Away) 43, 2019-02-23

All Players: 40% (25/63)

Seth: 86% (6/7)

Charles: 56% (5/9)

Alex: 0% (0/3)

Harsh: 43% (3/7)

James: 25% (2/8)