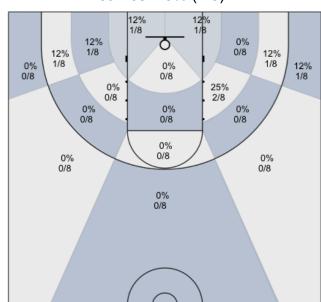

Connor: 50% (2/4)

Josh: 0% (0/4)

Max: 50% (1/2) 0% 0/2 100% 2/2 0% 0/2 0% 0/2 Ō 0% 0/2 0% 0/2 0% 0/2 0% 0/2 0% 0/2 0% 0/2 0% 0/2 0% 0/2 0% 0/2 0% 0/2 0% 0/2 0% 0/2 0% 0/2

Rav: 14% (1/7) 0% 0/7 0% 0/7 Ō 0% 0/7 0% 0/7 29% 2/7 0% 0/7 0% 0/7 0% 0/7 14% 1/7 14% 1/7 0% 0/7 0% 0/7 0% 0/7 0% 0/7