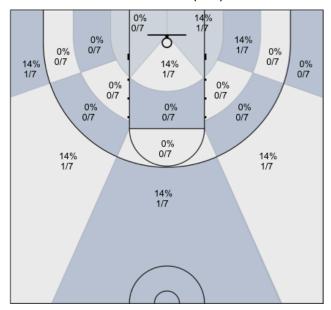

Connor: 50% (2/4)

Josh: 0% (0/4)

Max: 50% (1/2) 0% 0/2 100% 2/2 0% 0/2 0% 0/2 Ō 0% 0/2 0% 0/2 0% 0/2 0% 0/2 0% 0/2 0% 0/2 0% 0/2 0% 0/2 0% 0/2 0% 0/2 0% 0/2 0% 0/2 0% 0/2

Rav: 14% (1/7) 0% 0/7 0% 0/7 Ō 0% 0/7 0% 0/7 29% 2/7 0% 0/7 0% 0/7 0% 0/7 14% 1/7 14% 1/7 0% 0/7 0% 0/7 0% 0/7 0% 0/7