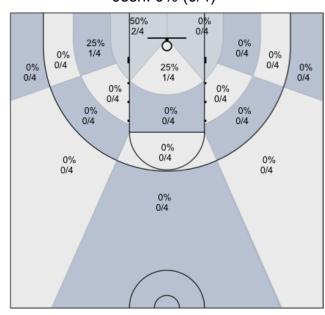

Connor: 50% (2/4)

Josh: 0% (0/4)

Max: 50% (1/2) 0% 0/2 100% 2/2 0% 0/2 0% 0/2 Ō 0% 0/2 0% 0/2 0% 0/2 0% 0/2 0% 0/2 0% 0/2 0% 0/2 0% 0/2 0% 0/2 0% 0/2 0% 0/2 0% 0/2 0% 0/2

Rav: 14% (1/7) 0% 0/7 0% 0/7 Ō 0% 0/7 0% 0/7 29% 2/7 0% 0/7 0% 0/7 0% 0/7 14% 1/7 14% 1/7 0% 0/7 0% 0/7 0% 0/7 0% 0/7