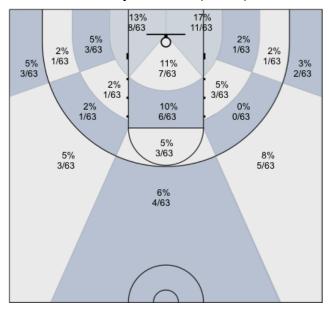

## Shot Zones (Zone Distribution) Report MUMBA U16 (Home) 62, Bayan Basketball (Away) 43, 2019-02-23

All Players: 40% (25/63)

Seth: 86% (6/7)

Charles: 56% (5/9)

Alex: 0% (0/3)

Harsh: 43% (3/7)

James: 25% (2/8)