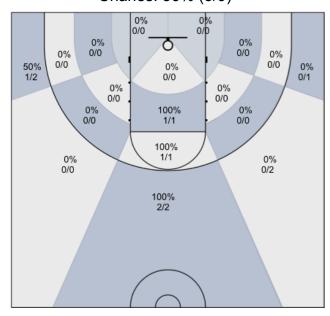

## Shot Zones (Zone Performance) Report MUMBA U16 (Home) 62, Bayan Basketball (Away) 43, 2019-02-23

All Players: 40% (25/63)

Seth: 86% (6/7)

Charles: 56% (5/9)

Alex: 0% (0/3)

Harsh: 43% (3/7)

James: 25% (2/8)