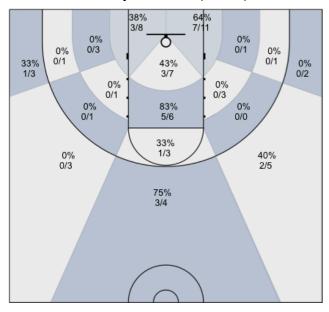

## Shot Zones (Zone Performance) Report MUMBA U16 (Home) 62, Bayan Basketball (Away) 43, 2019-02-23

All Players: 40% (25/63)

Seth: 86% (6/7)

Charles: 56% (5/9)

Alex: 0% (0/3)

Harsh: 43% (3/7)

James: 25% (2/8)