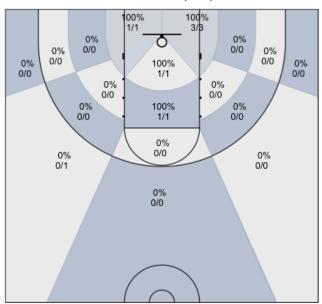

## Shot Zones (Zone Performance) Report MUMBA U16 (Home) 62, Bayan Basketball (Away) 43, 2019-02-23

All Players: 40% (25/63)

Seth: 86% (6/7)

Charles: 56% (5/9)

Alex: 0% (0/3)

Harsh: 43% (3/7)

James: 25% (2/8)