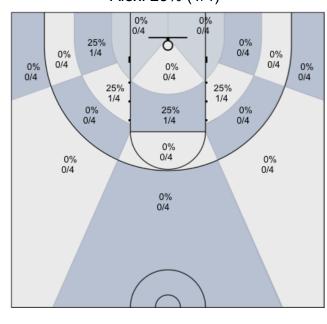

## Shot Zones (Zone Distribution) Report MUMBA U16 (Home) 42, Belleville Spirits (Away) 47, 2019-03-09

All Players: 31% (15/48)

Seth: 27% (3/11)

Charles: 0% (0/3)

Alex: 25% (1/4)

Harsh: 25% (1/4)

James: 22% (2/9)