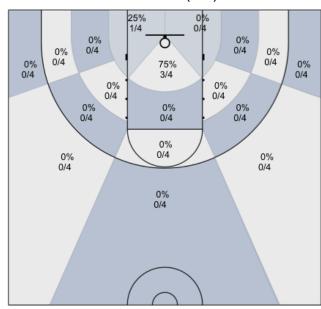

## Shot Zones (Zone Distribution) Report MUMBA U16 (Home) 42, Belleville Spirits (Away) 47, 2019-03-09

All Players: 31% (15/48)

Seth: 27% (3/11)

Charles: 0% (0/3)

Alex: 25% (1/4)

Harsh: 25% (1/4)

James: 22% (2/9)