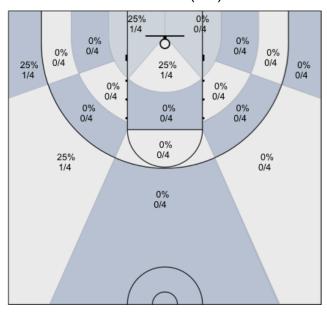

## Shot Zones (Zone Distribution) Report MUMBA U16 (Home) 42, Belleville Spirits (Away) 47, 2019-03-09

All Players: 31% (15/48)

Seth: 27% (3/11)

Charles: 0% (0/3)

Alex: 25% (1/4)

Harsh: 25% (1/4)

James: 22% (2/9)

Ivan: 0% (0/1)