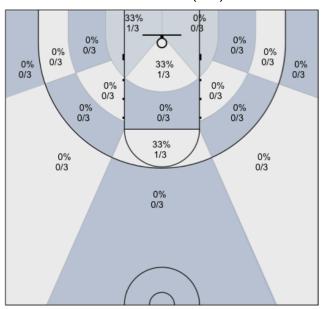

Connor: 33% (1/3)

Josh: 50% (2/4)

Max: 0% (0/0) 0% 0/0 0% 0/0 0% 0/0 0% 0/0 Ō 0% 0/0 0% 0/0 0% 0/0 0% 0/0 0% 0/0 0% 0/0 0% 0/0 0% 0/0 0% 0/0 0% 0/0 0% 0/0 0% 0/0 0% 0/0 0% 0/0

Rav: 67% (2/3) 33% 1/3 0% 0/3 0% 0/3 Ō 0% 0/3 0% 0/3 0% 0/3 33% 1/3 0% 0/3 0% 0/3 0% 0/3 0% 0/3 0% 0/3 0% 0/3 0% 0/3