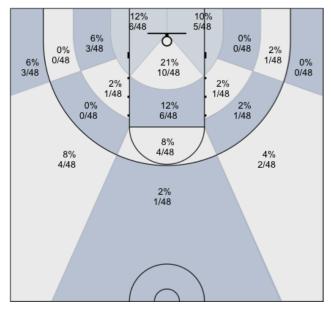

## Shot Zones (Zone Distribution) Report MUMBA U16 (Home) 42, Belleville Spirits (Away) 47, 2019-03-09

All Players: 31% (15/48)

Seth: 27% (3/11)

Charles: 0% (0/3)

Alex: 25% (1/4)

Harsh: 25% (1/4)

James: 22% (2/9)