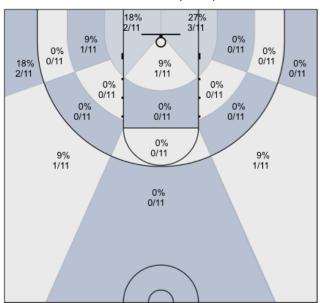

## Shot Zones (Zone Distribution) Report MUMBA U16 (Home) 42, Belleville Spirits (Away) 47, 2019-03-09

All Players: 31% (15/48)

Seth: 27% (3/11)

Charles: 0% (0/3)

Alex: 25% (1/4)

Harsh: 25% (1/4)

James: 22% (2/9)