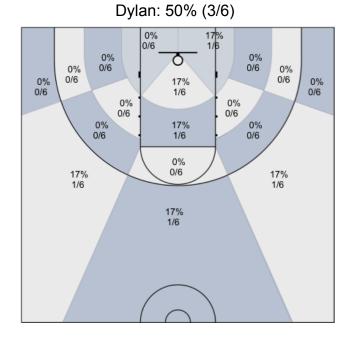

## Shot Zones (Zone Distribution) Report MUMBA U16 (Home) 42, Belleville Spirits (Away) 47, 2019-03-09

All Players: 31% (15/48)

Seth: 27% (3/11)

Charles: 0% (0/3)

Alex: 25% (1/4)

Harsh: 25% (1/4)

James: 22% (2/9)