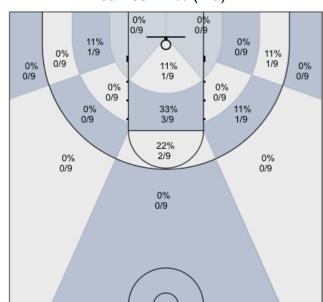

## Shot Zones (Zone Distribution) Report MUMBA U16 (Home) 42, Belleville Spirits (Away) 47, 2019-03-09

All Players: 31% (15/48)

Seth: 27% (3/11)

Charles: 0% (0/3)

Alex: 25% (1/4)

Harsh: 25% (1/4)

James: 22% (2/9)