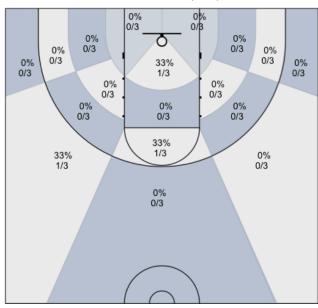

Connor: 33% (1/3)

Josh: 50% (2/4)

Max: 0% (0/0) 0% 0/0 0% 0/0 0% 0/0 0% 0/0 Ō 0% 0/0 0% 0/0 0% 0/0 0% 0/0 0% 0/0 0% 0/0 0% 0/0 0% 0/0 0% 0/0 0% 0/0 0% 0/0 0% 0/0 0% 0/0 0% 0/0

Rav: 67% (2/3) 33% 1/3 0% 0/3 0% 0/3 Ō 0% 0/3 0% 0/3 0% 0/3 33% 1/3 0% 0/3 0% 0/3 0% 0/3 0% 0/3 0% 0/3 0% 0/3 0% 0/3